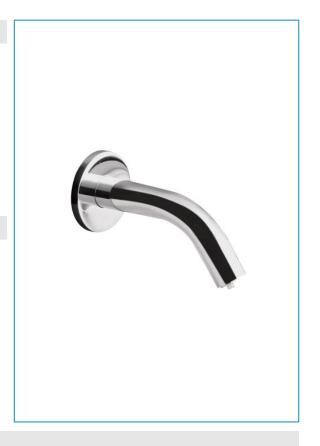

## **Auto Soap Dispenser, Wall Mounted**

## **PRODUCT FEATURES**

- Compact design that is housed in a sleek spout made of solid brass chrome casting
- · Touch-free design enhances washroom image
- Attractively designed with reliable Single Direction Diverter Valve system that allows only one direction flow
- · Provides consistent amount of dosage that reduces total cost-in-use
- Detachable soap bottle with easy "quick-twist" locking mechanism allows for easy soap refilling

## PRODUCT SPECIFICATIONS

Dimensions (faucet) : 140(L) x Ø65(W) x 90(H) mm

Material (faucet) : BrassFinishing (faucet) : Chrome

Power input : 220-240V AC 50/60Hz
Sensing range : 100mm (default)

Soap viscosity : <1500 cPs (recommended)</li>
Discharge volume : 0.5ml approx. / per dosage